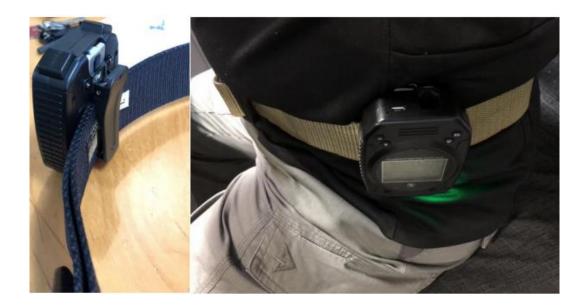

#### 3.6 Belt clip(Optional accessory)

When timer is clipped to a belt, it is easier for the shooter to move and view data. It can also be hung on the chest or backpack, easy to carry.

3.7 Wireless Shot timer can be wirelessly connected to theLED large-screen display to make scores clearer at a stage.Especially suitable for competitions and club shooting stages.