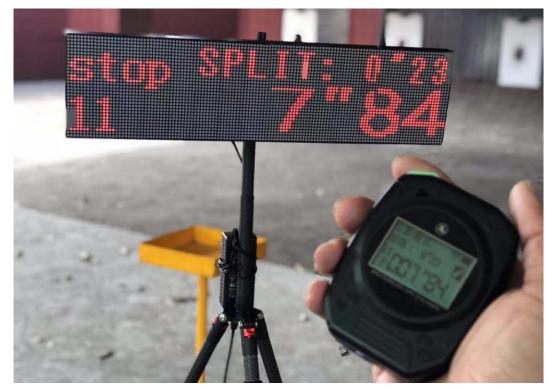

#### 3.6 Belt clip(Optional accessory)

When timer is clipped to a belt, it is easier for the shooter to move and view data. It can also be hung on the chest or backpack, easy to carry.

3.7 Wireless Shot timer can be wirelessly connected to theLED large-screen display to make scores clearer at a stage.Especially suitable for competitions and club shooting stages.

## 5.2 2018 IPSC level 3 competition in Laos(RO uses it)

## 5.3 2020 IPSC Rifle level 3 competition in Ukraine

5.4 Used in lots of club's shooting training and competitions all over the world.

Professional Shooting Equipment