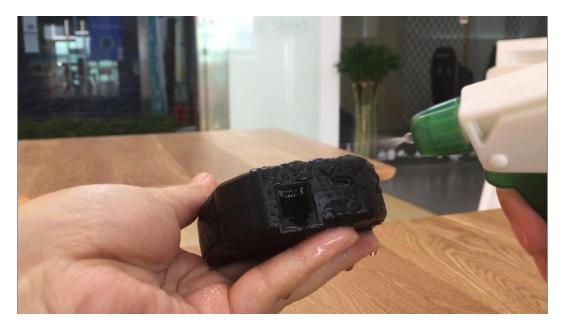

#### 3.8 IPX4 Water Resistant

It can be used on rainy days at outdoor shooting events.