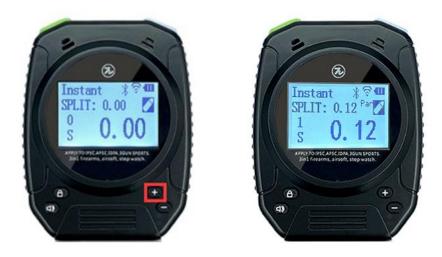

## 3.4 Quick access key.

When not in timing mode, press the unlock button for 2 seconds to quickly enter the sound and sensitivity adjustment page.

Then press the volume button for 2 seconds to quickly check group scores.

www.special314.com

To quickly start/stop "Par" mode, press the "+" button for 2 seconds.

To quickly begin the countdown function, press "-" button for 2 seconds.