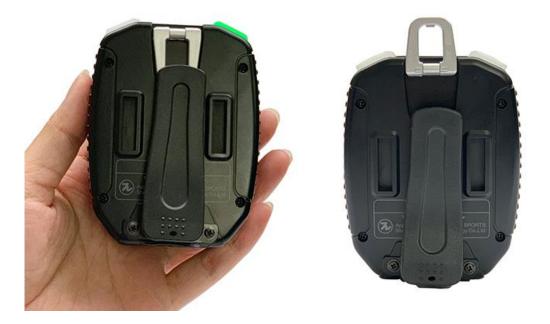

## 6. Technical Parameters

| Brand       | Products Name             | M1A2-F Shot Timer |         |
|-------------|---------------------------|-------------------|---------|
|             | Product Model             | M1A2-F            | M1A2-FW |
| SPECIAL PIE | Wireless Function         | Nonsupport        | Support |
|             | Bluetooth Function        | Support           |         |
|             | Applicable                | Firearms shooting |         |
|             | Battery capacity          | 750mAH            |         |
|             | Charging voltage,         | DC 5V,1A          |         |
|             | Electric current          |                   |         |
|             | Operating voltage,        | DC 5V,130MA       |         |
|             | Electric current          |                   |         |
|             | Working Temperature       | 0-70 Celsius      |         |
|             | Storage temperature       | -20-70 Celsius    |         |
|             | Waterproof class          | IPX4              |         |
|             | Size                      | 94*69*44mm        |         |
|             | Net weight                | 98g               |         |
|             | Charge time               | 1.5 hour          |         |
|             | Time of standby           | 60 days           |         |
|             | Continuous working period | 72 hours          |         |
|             | Sensor mode               | Sound pressure    |         |
|             | Operating environment     | indoor, outdoor   |         |
|             | Sound pressure class      | 8 class           |         |
|             | Buzzer adjustable level   | 3 class           |         |