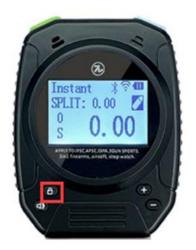

## 3.4 Quick access key.

When not in timing mode, press the unlock button for 2 seconds to quickly enter the sound and sensitivity adjustment page.

Then press the volume button for 2 seconds to quickly check group scores.