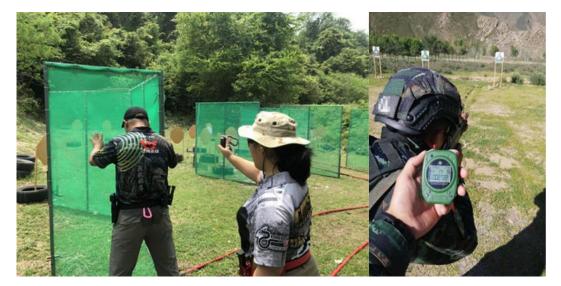

and view data. It can also be hung on the chest or backpack, easy to carry.





3.7 Wireless Shot timer can be wirelessly connected to theLED large-screen display to make scores clearer at a stage.Especially suitable for competitions and club shooting stages.





#### 3.8 IPX4 Water Resistant

It can be used on rainy days at outdoor shooting events.



## 4. Two Models

#### Bluetooth wireless model: M1A2-FW

#### Bluetooth standard model: M1A2-F

The Bluetooth timer can be connected with the Practiscore APP, which can assist RO to record the scores in shooting competitions. In daily shooting training, it can help shooters to record the shooting results, analyze the shooting status and improve their shooting skills.

## 5. APPLICATION

5.1 Domestic military and police shooting training





## 5.2 2018 IPSC level 3 competition in Laos(RO uses it)



## 5.3 2020 IPSC Rifle level 3 competition in Ukraine

5.4 Used in lots of club's shooting training and competitions all over the world.



Professional Shooting Equipment

## 6. Technical Parameters

| Brand       | Products Name             | M1A2-F Shot Timer |         |
|-------------|---------------------------|-------------------|---------|
|             | Product Model             | M1A2-F            | M1A2-FW |
| SPECIAL PIE | Wireless Function         | Nonsupport        | Support |
|             | Bluetooth Function        | Support           |         |
|             | Applicable                | Firearms shooting |         |
|             | Battery capacity          | 750mAH            |         |
|             | C