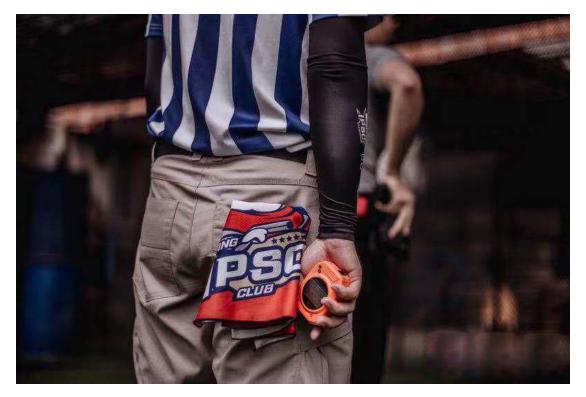

#### 3.6 Belt clip(Optional accessory)

When timer is clipped to a belt, it is easier for the shooter to move and view data. It can also be hung on the chest or backpack, easy to carry.

3.7 Wireless Shot timer can be wirelessly connected to theLED large-screen display to make scores clearer at a stage.Especially suitable for competitions and club shooting stages.

## 5. APPLICATION

5.1 Domestic military and police shooting training

## 5.2 2018 IPSC level 3 competition in Laos(RO uses it)

## 5.3 2020 IPSC Rifle level 3 competition in Ukraine

5.4 Used in lots of club's shooting training and competitions all over the world.

Professional Shooting Equipment