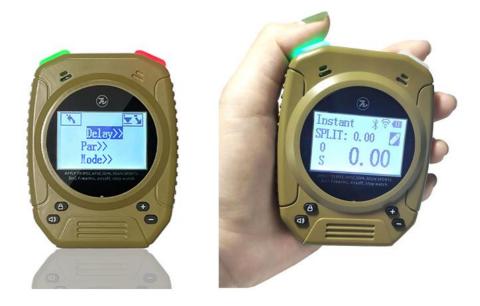

## **1. PROFILE**

A shot timer is a device that gives an audible start signal, responds to the sound of the gun shots and records the time that they occur. M1A2 shot timer is suitable for military and police shooting training, and IPSC, IDPA, 3GUNS and hunting sports.

The M1A2-F is designed to improve your shooting skills. Whether you are in law enforcement, the military, are a competitive shooter or a hobby shooter.

It is widely used in military and police shooting training, and professional shooting sports competitions in many countries around the world.

#### 3.1 Silicon buttons with working status indicator light.

The indicator light will guide user the next operation, visually see the working status of the device. Easier for shooters to operate.

#### 3.2 Automatic backlight screen.

After registering the gunshot, the screen will light automatically. This makes the data showing on screen clear to read and suitable for outdoor use under strong light conditions.