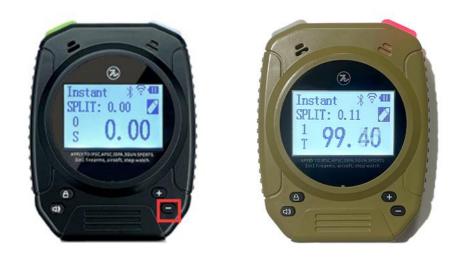

## 3.4 Quick access key.

When not in timing mode, press the unlock button for 2 seconds to quickly enter the sound and sensitivity adjustment page.

Then press the volume button for 2 seconds to quickly check group scores.

www.special314.com

To quickly start/stop "Par" mode, press the "+" button for 2 seconds.

To quickly begin the countdown function, press "-" button for 2 seconds.