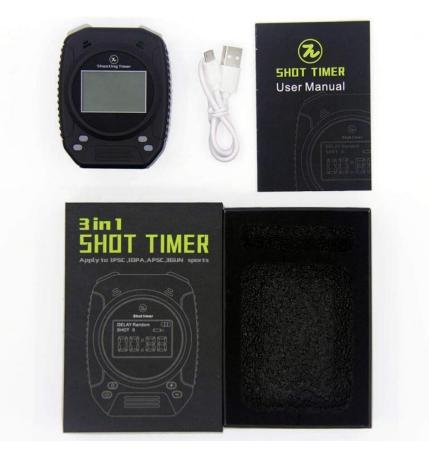

aterproof class          | IPX4              |         |
|             | Size                      | 94*69*44mm        |         |
|             | Net weight                | 98g               |         |
|             | Charge time               | 1.5 hour          |         |
|             | Time of standby           | 60 days           |         |
|             | Continuous working period | 72 hours          |         |
|             | Sensor mode               | Sound pressure    |         |
|             | Operating environment     | indoor, outdoor   |         |
|             | Sound pressure class      | 8 class           |         |
|             | Buzzer adjustable level   | 3 class           |         |

#### 7. PACKAGE LIST

Shot timer\*1

USB charging cable\*1

User Manual\*1



## 8. CONTACT US

Guangdong Special Pie Technology Itd.

Address: 7/F, Unit 2, Building 1, NO.17, Qinyuan Road, Songshan Lake,

Dongguan, Guangdong Province, 523808, China

Contact: Shirely Xie 0086-134 2442 5927

Email: market@special314.com

Website: www.special314.com