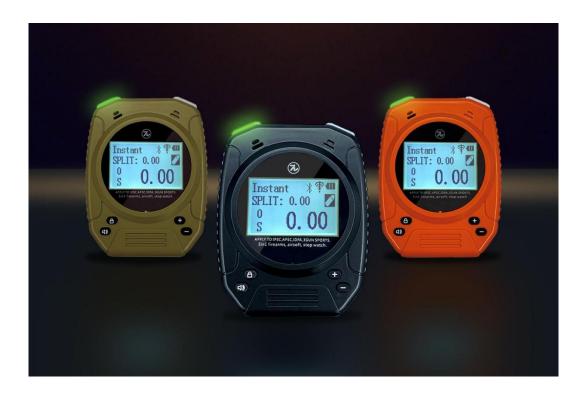

## 4. Two Models

#### Bluetooth wireless model: M1A2-FW

#### Bluetooth standard model: M1A2-F

The Bluetooth timer can be connected with the Practiscore APP, which can assist RO to record the scores in shooting competitions. In daily shooting training, it can help shooters to record the shooting results, analyze the shooting status and improve their shooting skills.